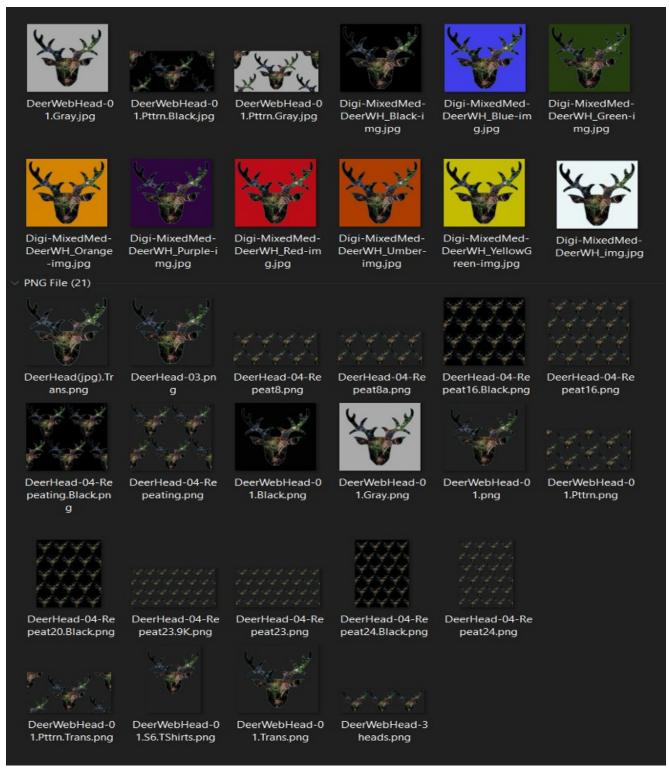

Each group has a set of backgrounds, generally a transparent, black and gray. One or more repeating pattern layouts are available. The full selections of available textures are in-world at the Milda Region location. Set-1 contains the repeating pattern with a single head in the middle and quarters in each corner.

The transparent images are best for materials that you can change the background color independently on. These are used in their full size for RL clothing at RedBubble.com, Society6.com and other sites.

Complete Set of Deer WebHeads