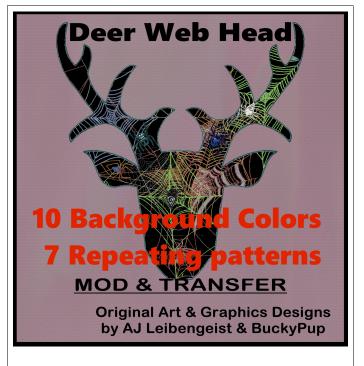

## DEER WEBHEAD - COLLECTION

Selection of colored, transparent and repeating backgrounds.

#### INFORMATION

Additional information at http://thunderchild.net.

A silhouette of the Head filled with spider webs and spiders. Each spider and web are hand drawn and then digitized. The head silhouette is used to layout the webs and spiders separately for each group of heads (current listing: Bison, Bull, Deer, Dog, Elephant, Elk, Goat, Horse, LongHorn, Markhor, Moose, Ram).

Each group has a set of backgrounds, generally a transparent, black and gray. One or more repeating pattern layouts are available. The full selections of available textures are in-world at the Milda Region location. Set-1 contains the repeating pattern with a single head in the middle and quarters in each corner.